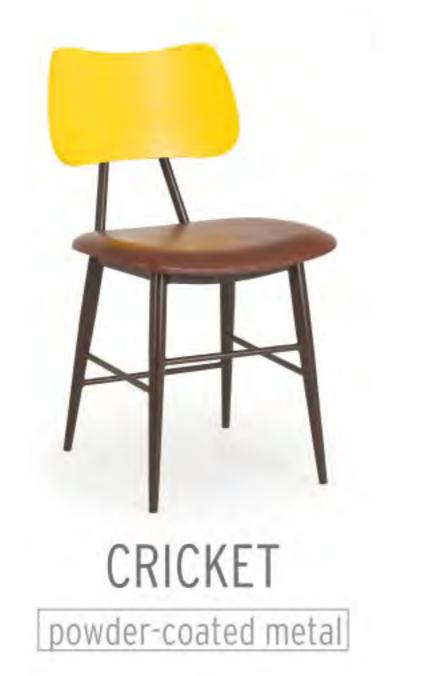

#### ARMI

Armchair | Sofa | Coffee Table powder-coated aluminum

FIN Armchair | Sofa

powder-coated aluminum

INDIRA Armchair | Sofa powder-coated aluminum

RHINO Armchair 4 powder-coated metal powder-coated metal