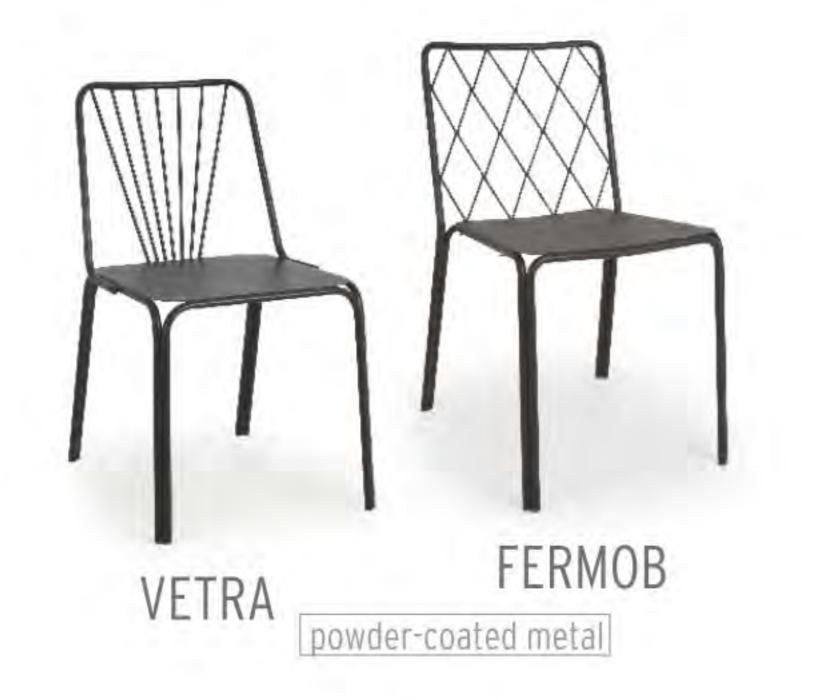

OUTDOOR INDOOR wood&metal

COMPLEMENTARY PRODUCTS

MAMBA

RADO

powder-coated metal

AMALFI powder-coated metal

GALAPAGOS K powder-coated metal

powder-coated metal