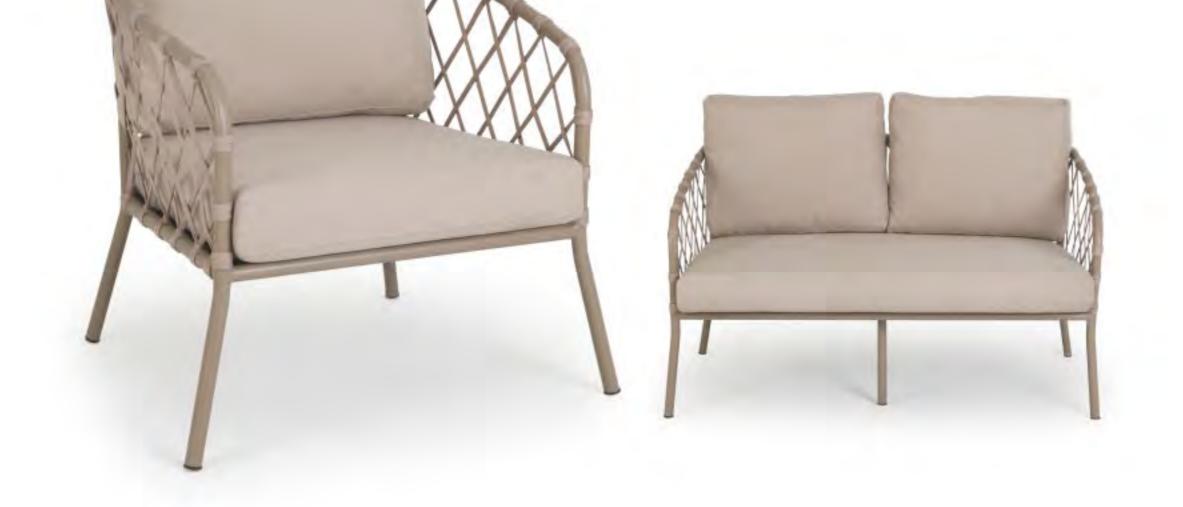

#### ARMI

Armchair | Sofa | Coffee Table powder-coated aluminum

FIN Armchair | Sofa

powder-coated aluminum

INDIRA Armchair | Sofa powder-coated aluminum

RHINO Armchair 4 powder-coated metal powder-coated metal