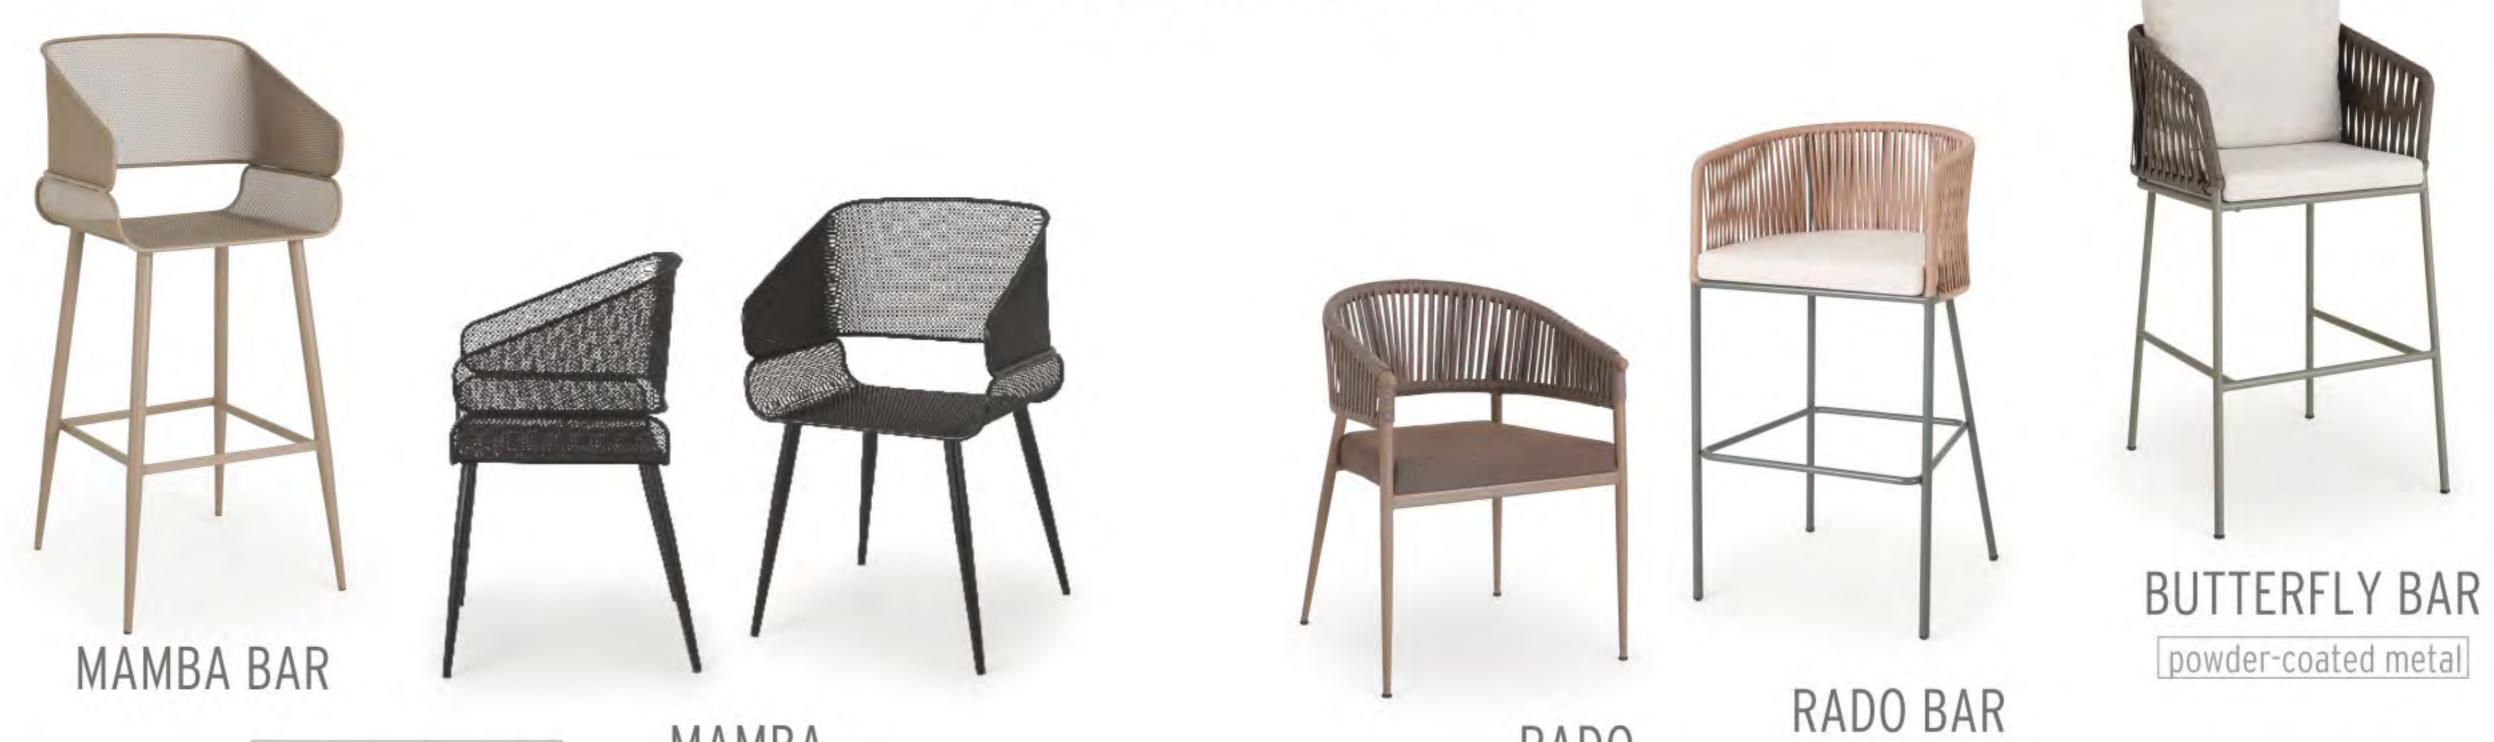

OUTDOOR INDOOR wood&metal

COMPLEMENTARY PRODUCTS

MAMBA

RADO

powder-coated metal

AMALFI powder-coated metal

GALAPAGOS K powder-coated metal

powder-coated metal