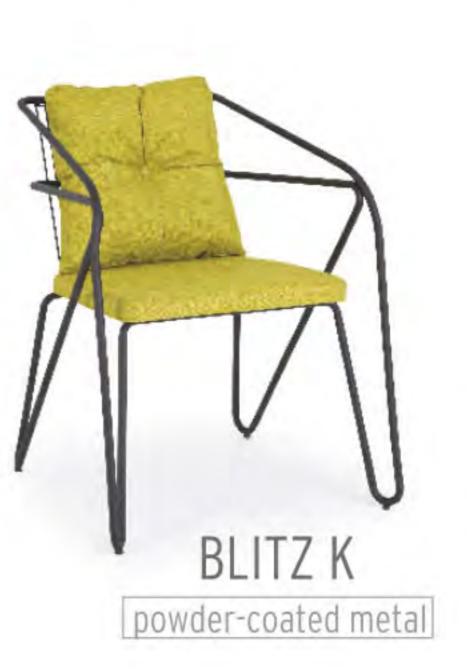

#### ARMI

Armchair | Sofa | Coffee Table powder-coated aluminum

FIN Armchair | Sofa

powder-coated aluminum

INDIRA Armchair | Sofa powder-coated aluminum

RHINO Armchair 4 powder-coated metal powder-coated metal