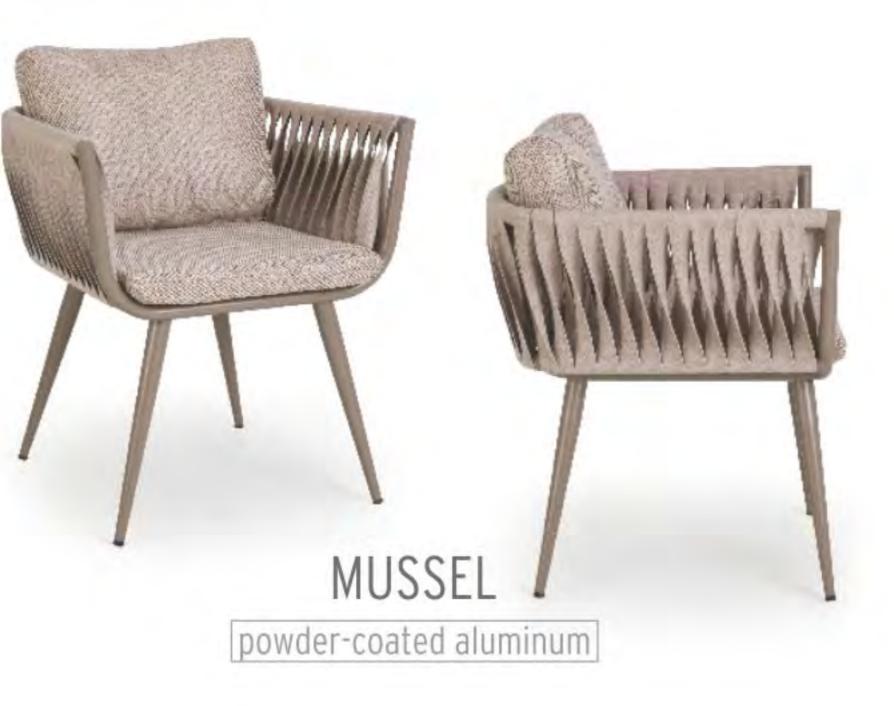

OUTDOOR INDOOR wood&metal

COMPLEMENTARY PRODUCTS

MAMBA

RADO

powder-coated metal

AMALFI powder-coated metal

GALAPAGOS K powder-coated metal

powder-coated metal