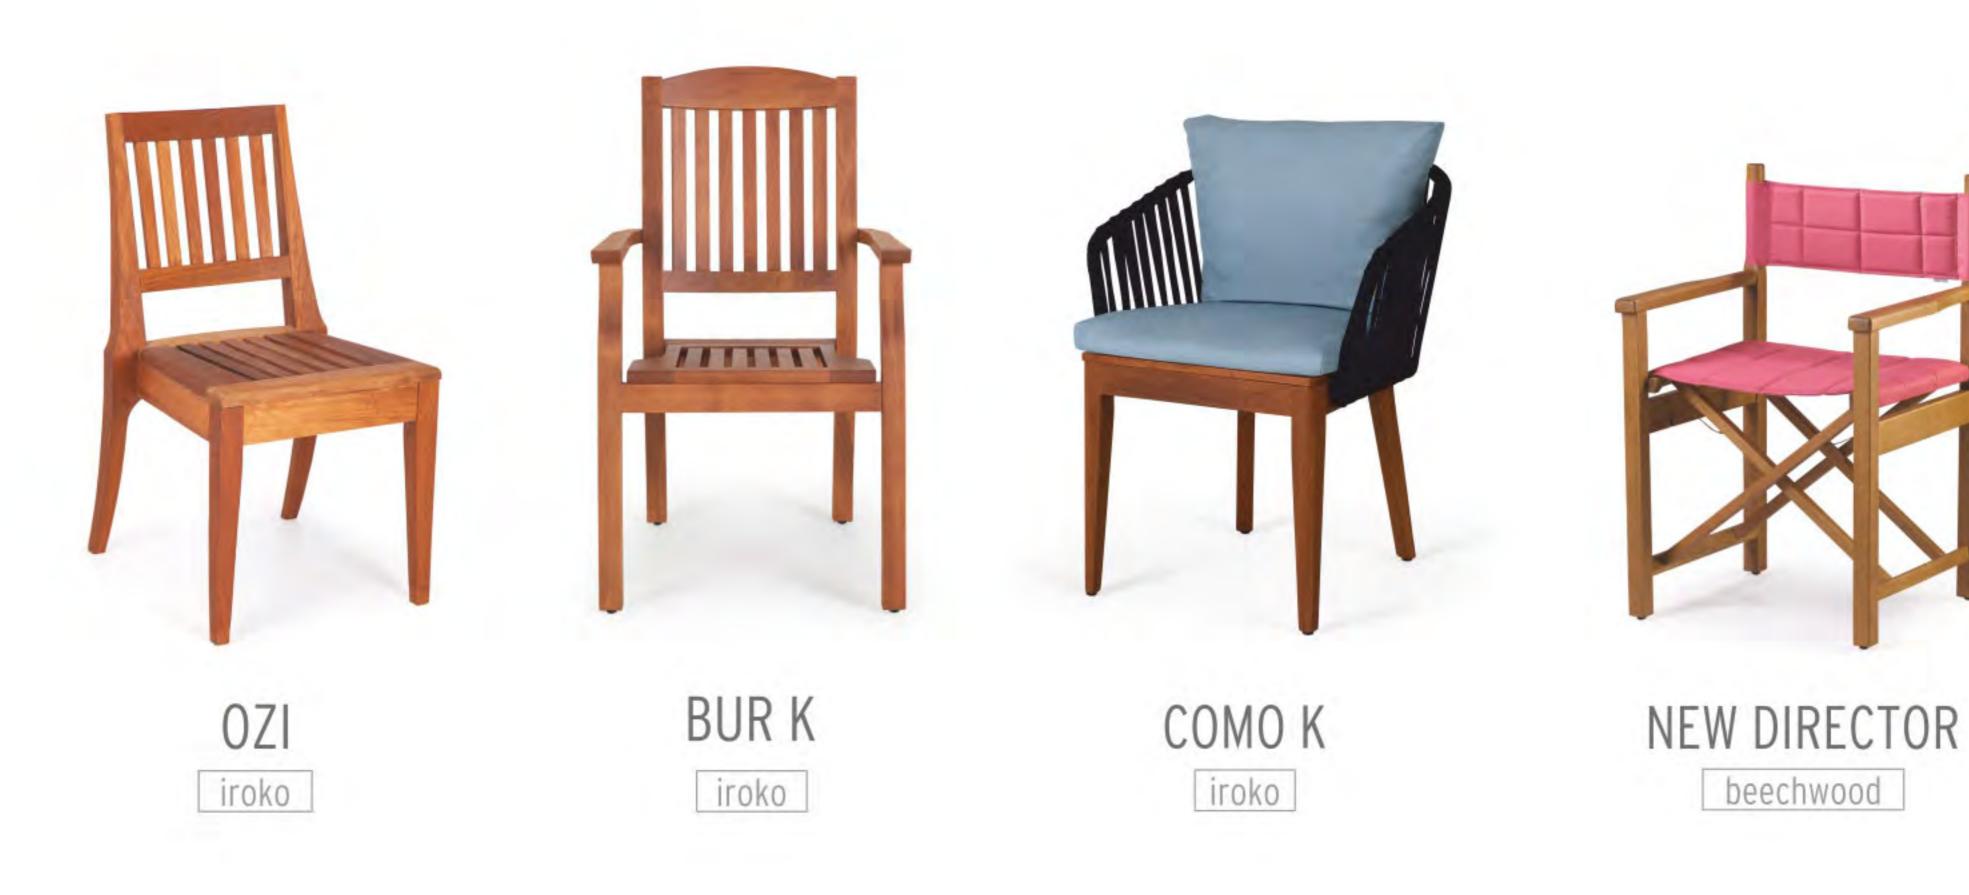

OUTDOOR INDOOR wood&metal

COMPLEMENTARY PRODUCTS

MAMBA

RADO

powder-coated metal

AMALFI powder-coated metal

GALAPAGOS K powder-coated metal

powder-coated metal