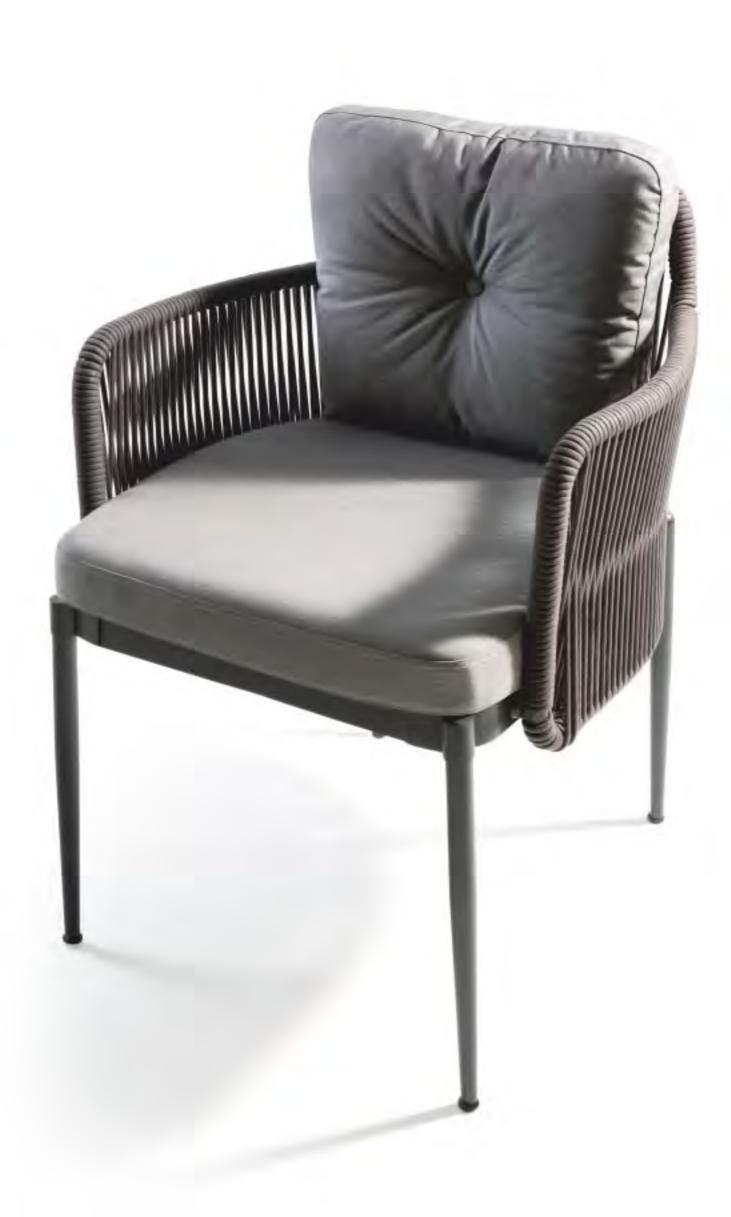

#### ARMI

Armchair | Sofa | Coffee Table powder-coated aluminum

FIN Armchair | Sofa

powder-coated aluminum

INDIRA Armchair | Sofa powder-coated aluminum

RHINO Armchair 4 powder-coated metal powder-coated metal