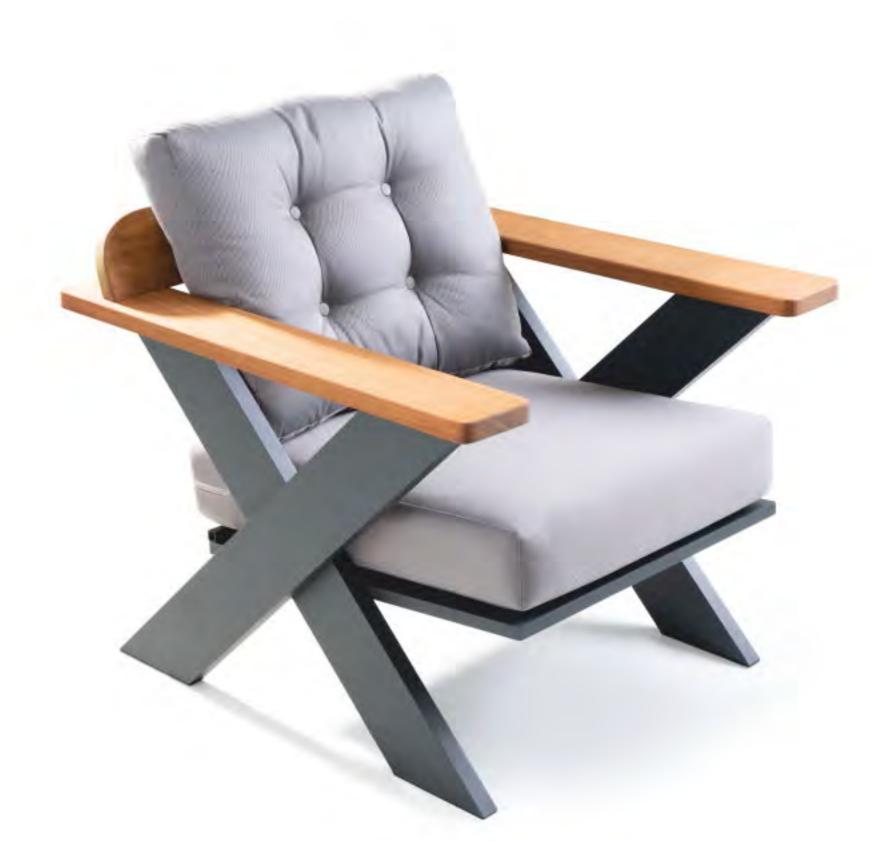

#### ARMI

Armchair | Sofa | Coffee Table powder-coated aluminum

FIN Armchair | Sofa

powder-coated aluminum

INDIRA Armchair | Sofa powder-coated aluminum

RHINO Armchair 4 powder-coated metal powder-coated metal