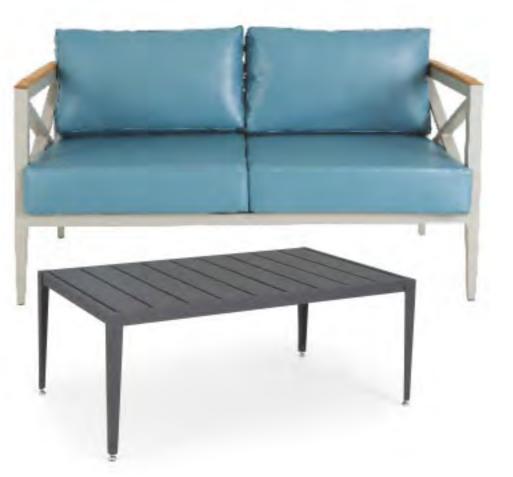

#### ARMI

Armchair | Sofa | Coffee Table powder-coated aluminum

FIN Armchair | Sofa

powder-coated aluminum

INDIRA Armchair | Sofa powder-coated aluminum

RHINO Armchair 4 powder-coated metal powder-coated metal