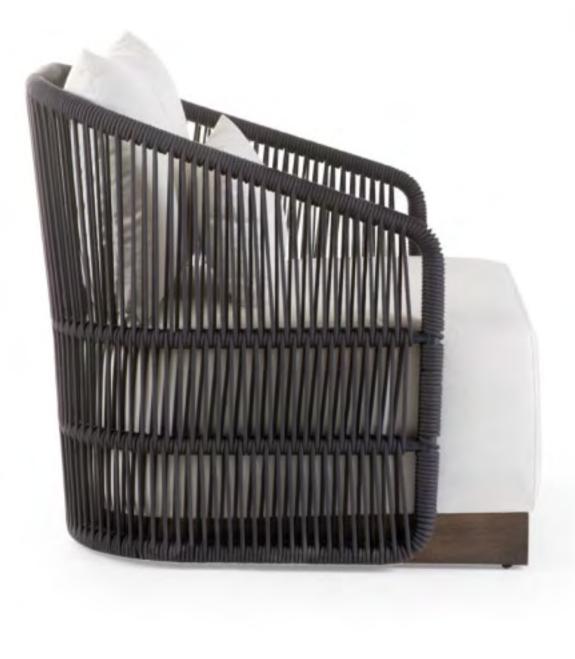

### SANDALYECİ **CONTRACT FURNITURE**

PHUKET Armchair | Sofa | Coffee Table | Table

Iroko & powder-coated aluminum

BAHAMA Chair | Armchair | Sofa | Coffee Table | Table

Iroko & powder-coated aluminum