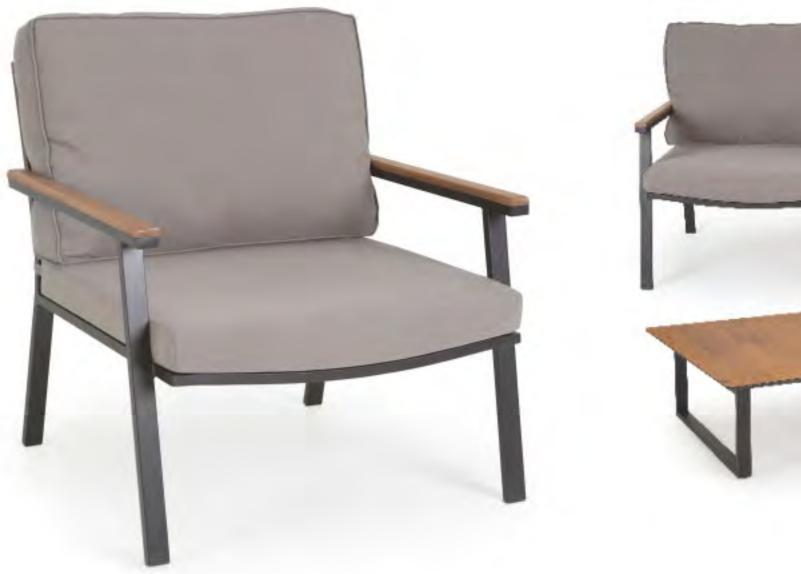

### SANDALYECİ **CONTRACT FURNITURE**

PHUKET Armchair | Sofa | Coffee Table | Table

Iroko & powder-coated aluminum

BAHAMA Chair | Armchair | Sofa | Coffee Table | Table

Iroko & powder-coated aluminum