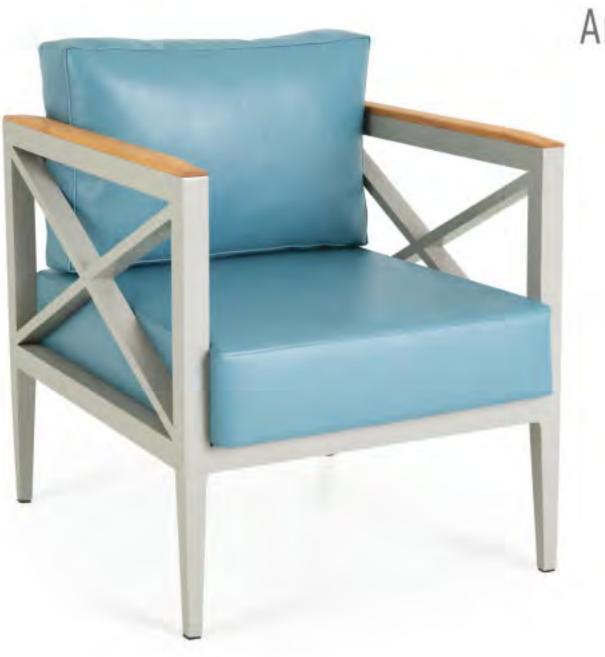

#### ARMI

Armchair | Sofa | Coffee Table powder-coated aluminum

FIN Armchair | Sofa

powder-coated aluminum

INDIRA Armchair | Sofa powder-coated aluminum

RHINO Armchair 4 powder-coated metal powder-coated metal