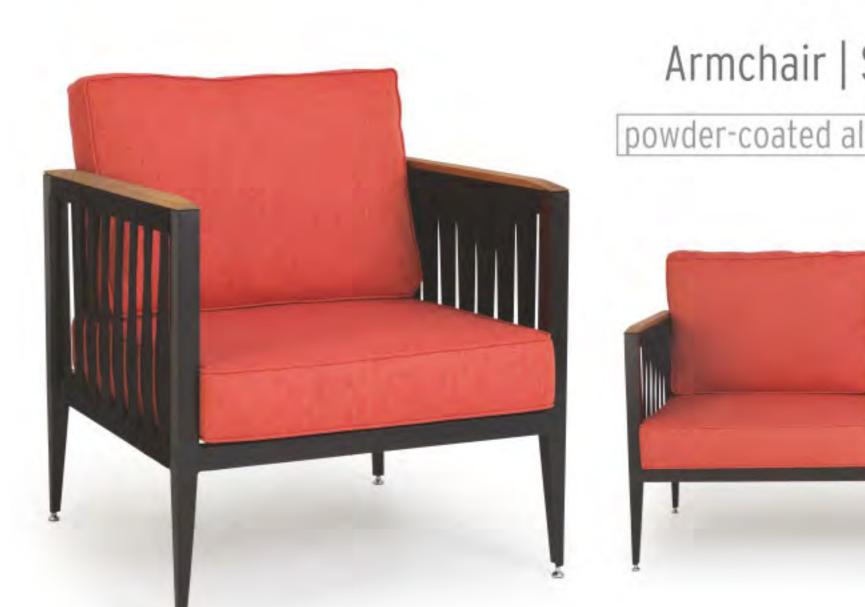

#### CLARA Armchair | Sofa | Coffee Table

powder-coated aluminum

#### ARMI

Armchair | Sofa | Coffee Table powder-coated aluminum

FIN Armchair | Sofa

powder-coated aluminum

INDIRA Armchair | Sofa powder-coated aluminum

RHINO Armchair 4 powder-coated metal powder-coated metal