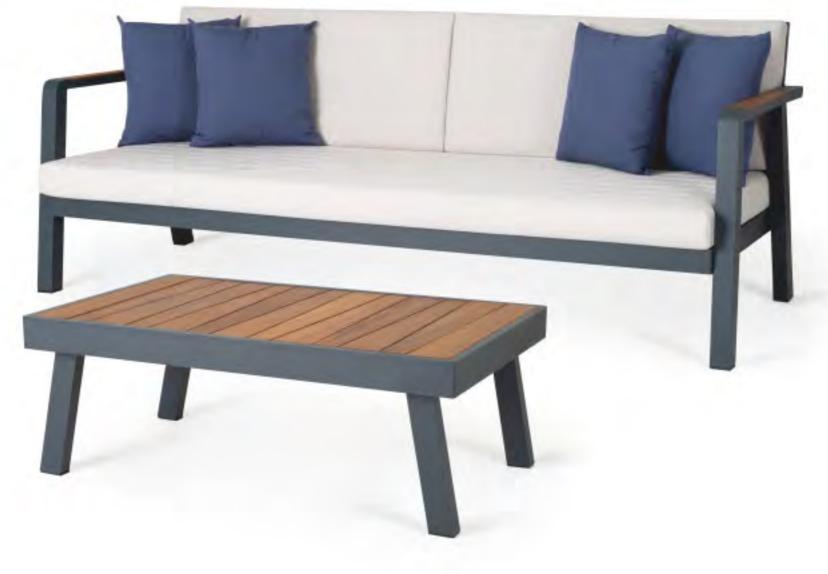

### SANDALYECİ **CONTRACT FURNITURE**

PHUKET Armchair | Sofa | Coffee Table | Table

Iroko & powder-coated aluminum

BAHAMA Chair | Armchair | Sofa | Coffee Table | Table

Iroko & powder-coated aluminum