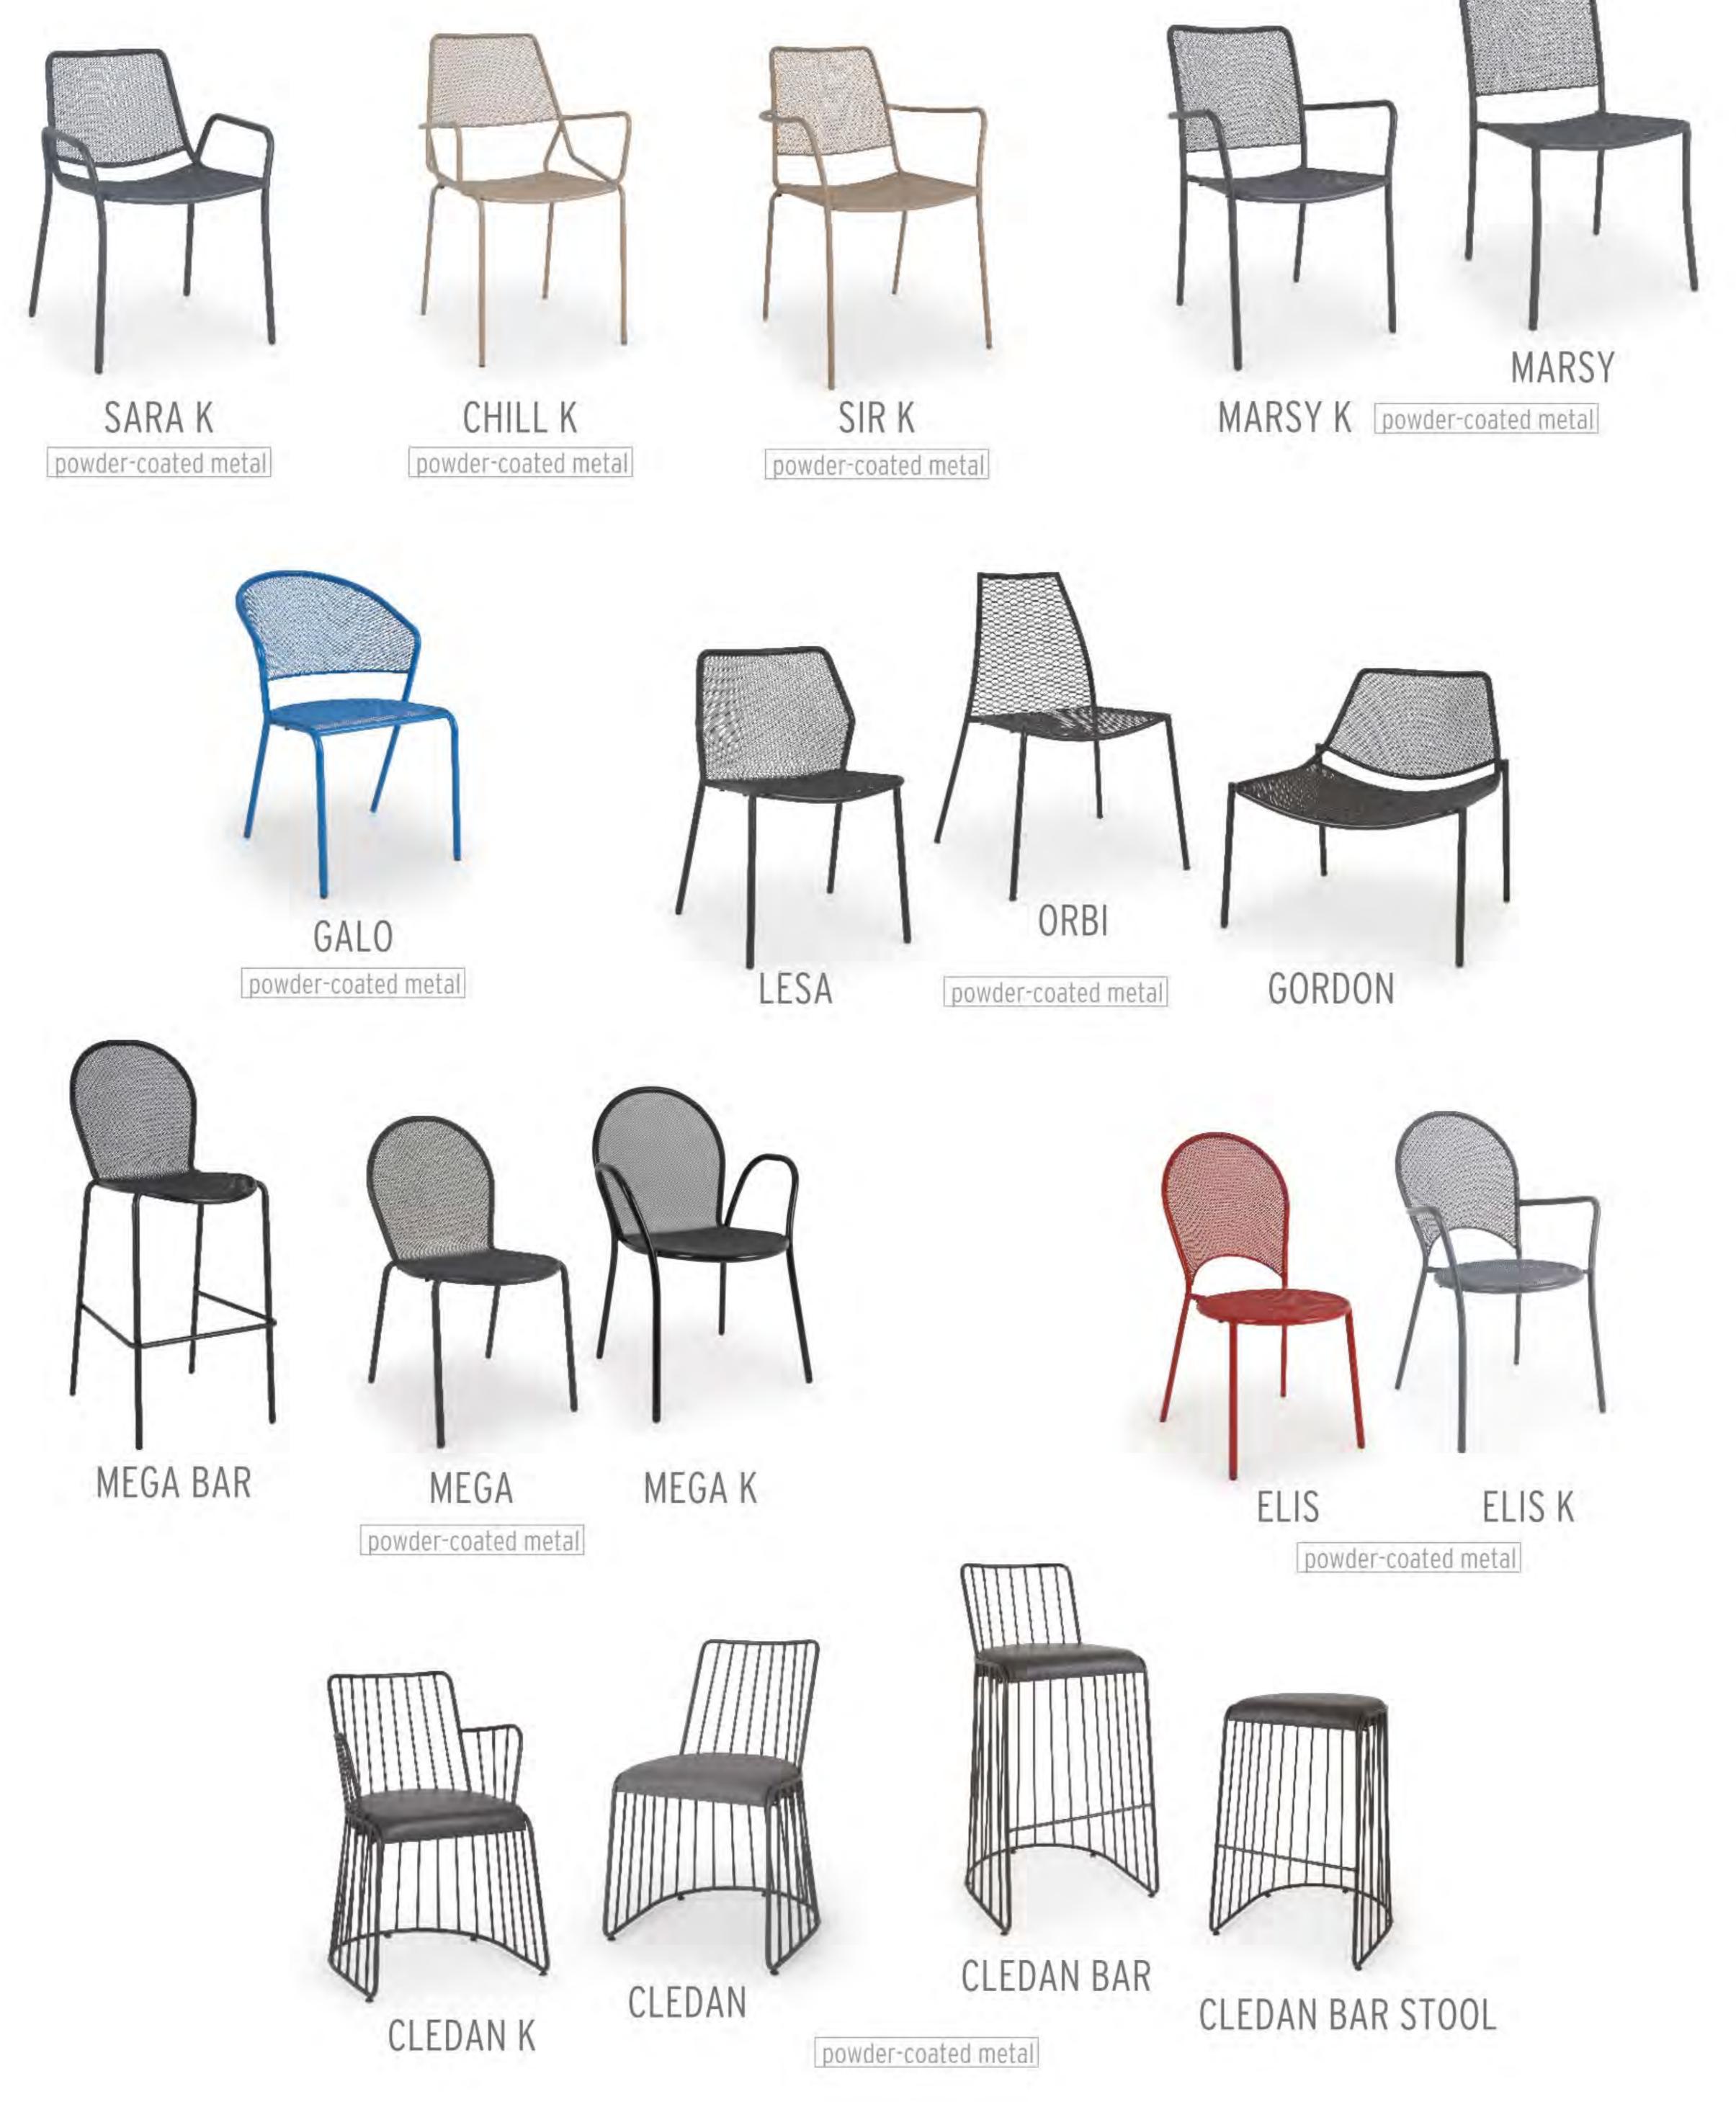

OUTDOOR INDOOR wood&metal

COMPLEMENTARY PRODUCTS

MAMBA

RADO

powder-coated metal

AMALFI powder-coated metal

GALAPAGOS K powder-coated metal

powder-coated metal