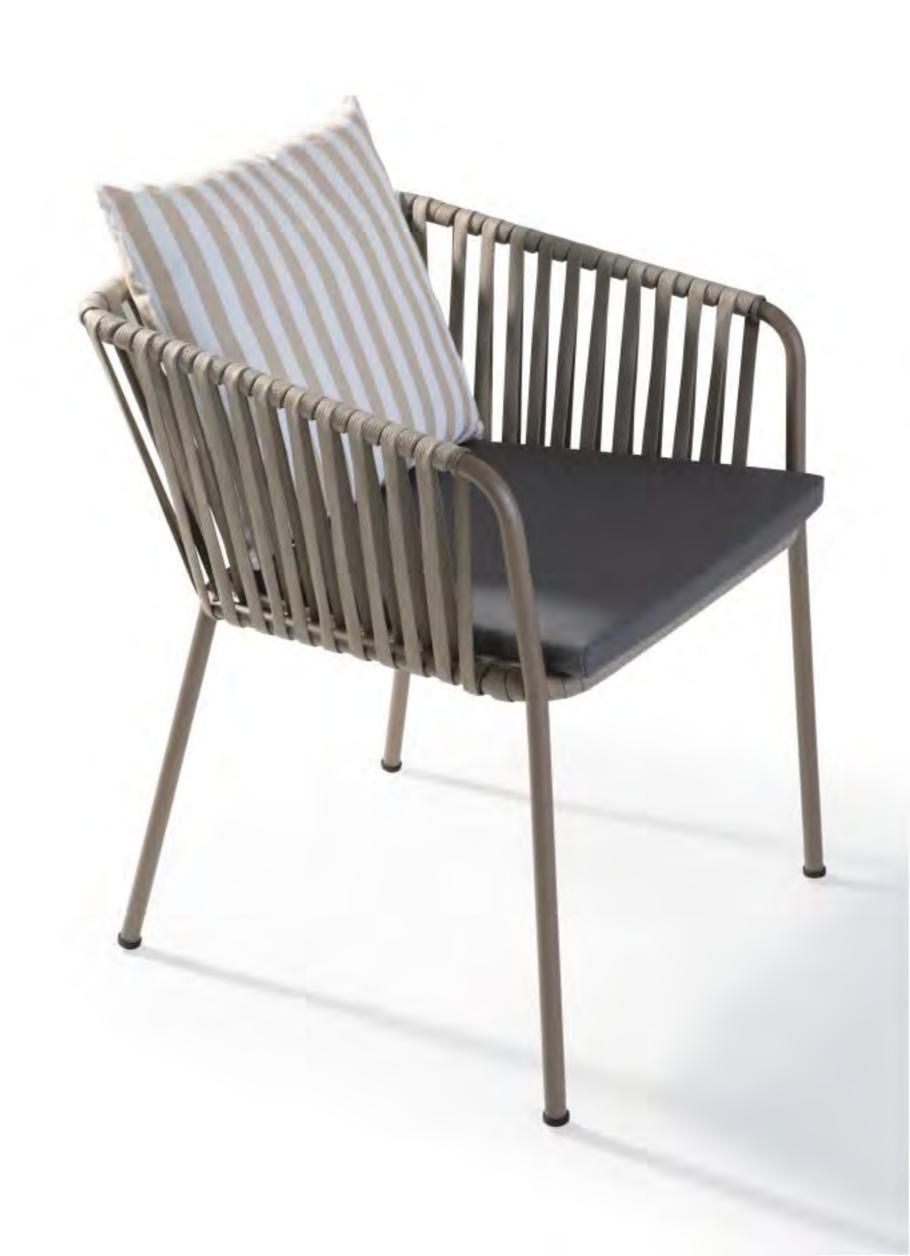

#### ARMI

Armchair | Sofa | Coffee Table powder-coated aluminum

FIN Armchair | Sofa

powder-coated aluminum

INDIRA Armchair | Sofa powder-coated aluminum

RHINO Armchair 4 powder-coated metal powder-coated metal