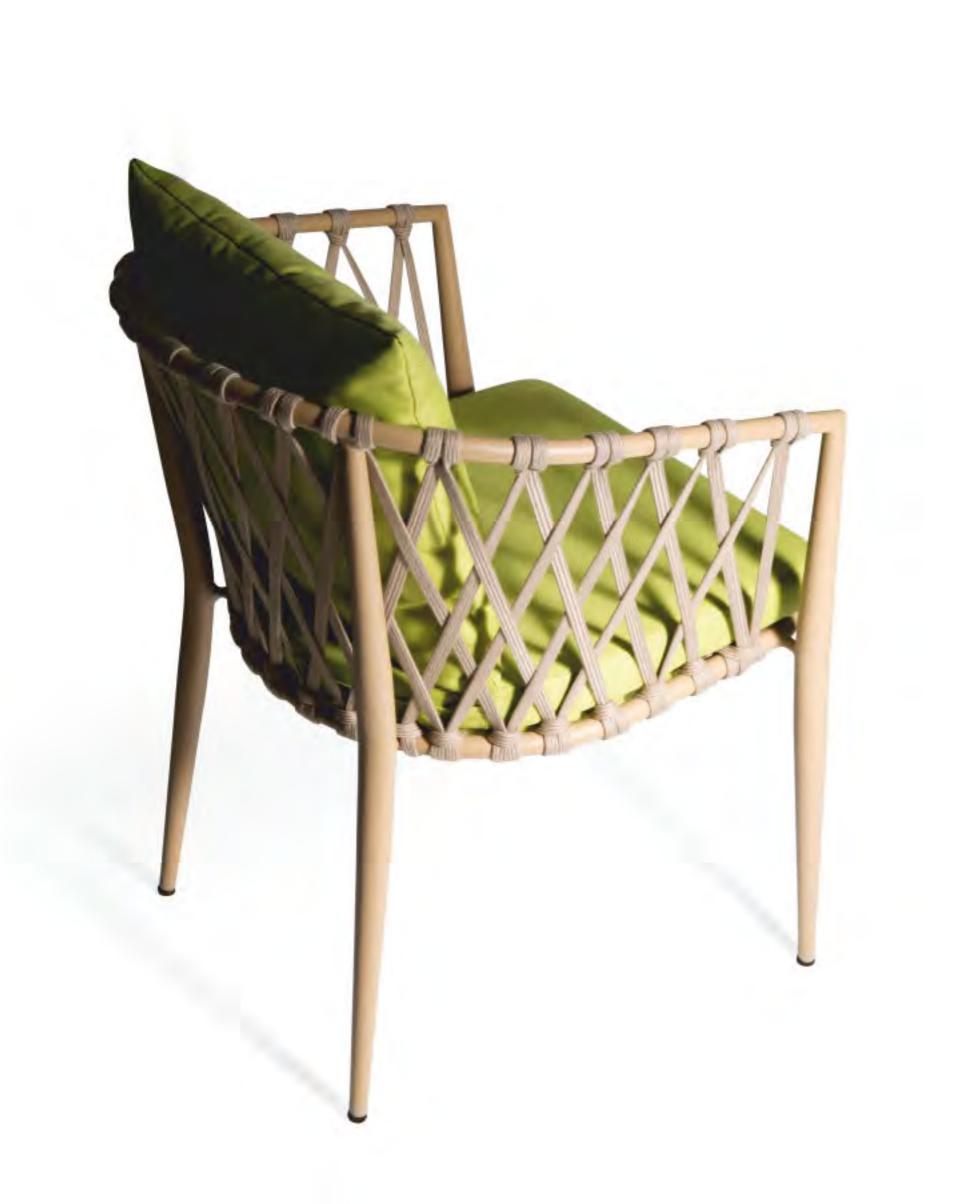

#### ARMI

Armchair | Sofa | Coffee Table powder-coated aluminum

FIN Armchair | Sofa

powder-coated aluminum

INDIRA Armchair | Sofa powder-coated aluminum

RHINO Armchair 4 powder-coated metal powder-coated metal