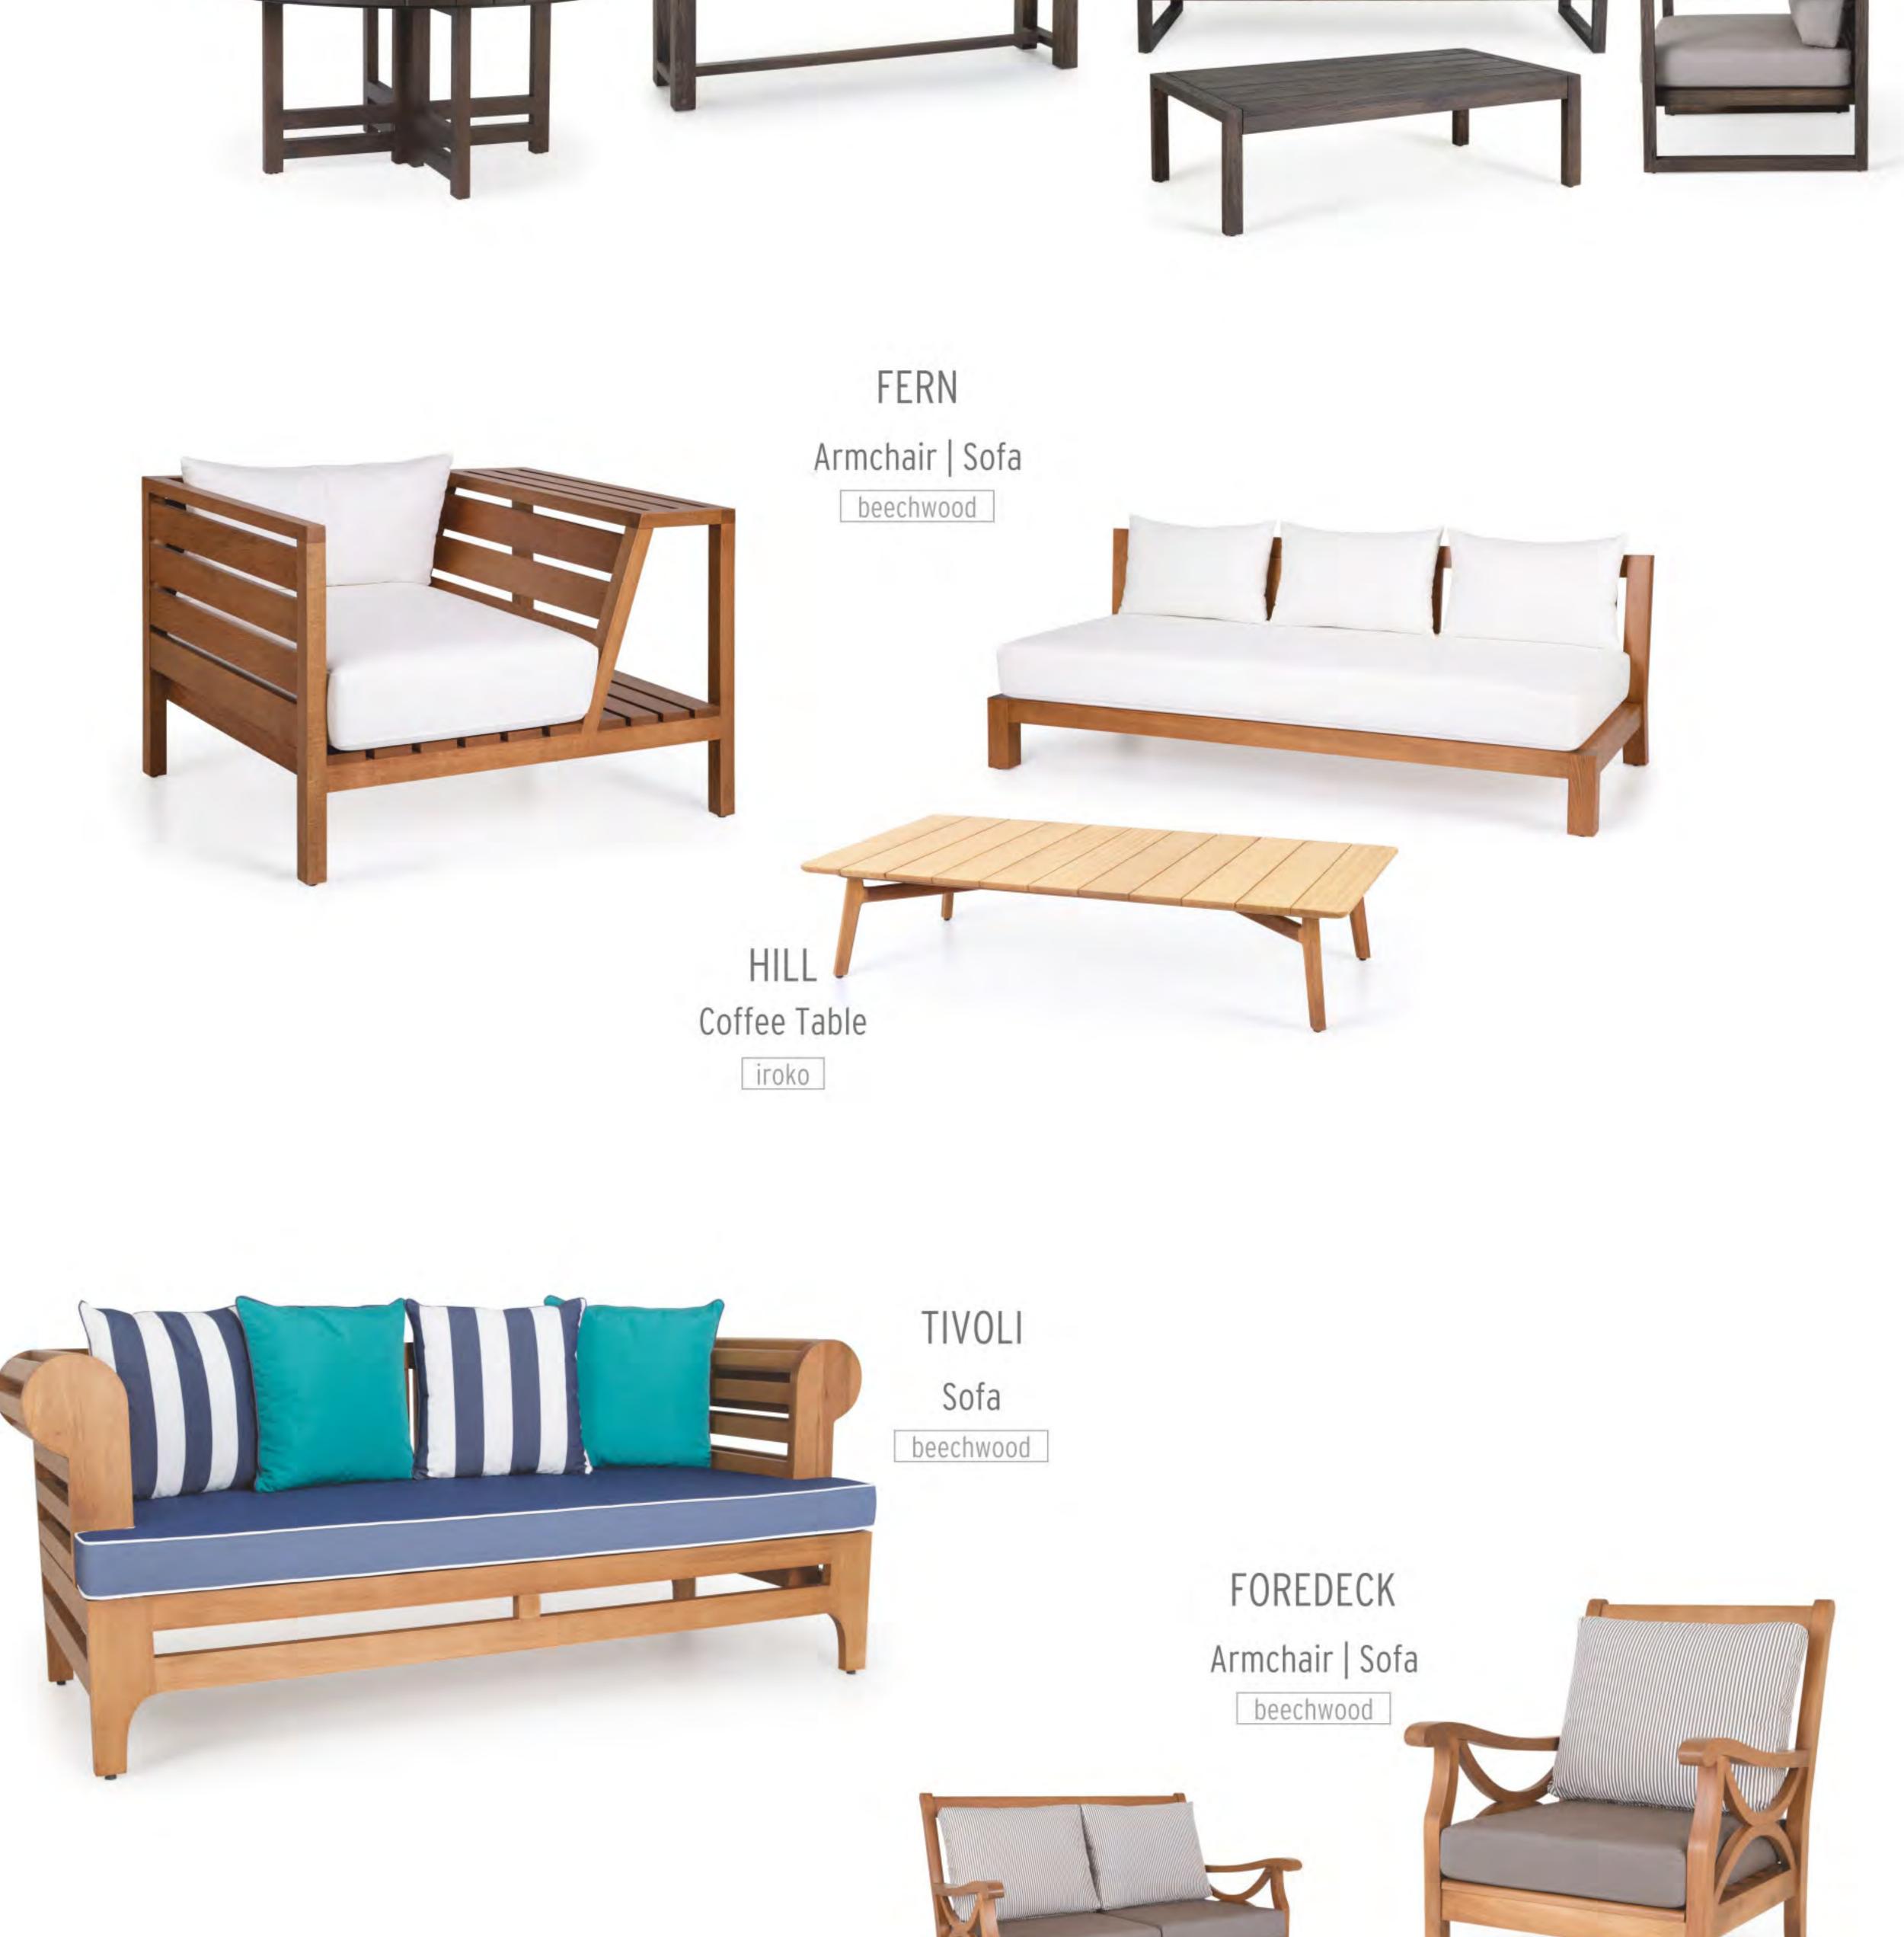

### SANDALYECİ **CONTRACT FURNITURE**

PHUKET Armchair | Sofa | Coffee Table | Table

Iroko & powder-coated aluminum

BAHAMA Chair | Armchair | Sofa | Coffee Table | Table

Iroko & powder-coated aluminum

#### CLARA Armchair | Sofa | Coffee Table

powder-coated aluminum

#### ARMI

Armchair | Sofa | Coffee Table powder-coated aluminum

FIN Armchair | Sofa

powder-coated aluminum

INDIRA Armchair | Sofa powder-coated aluminum

RHINO Armchair 4 powder-coated metal powder-coated metal