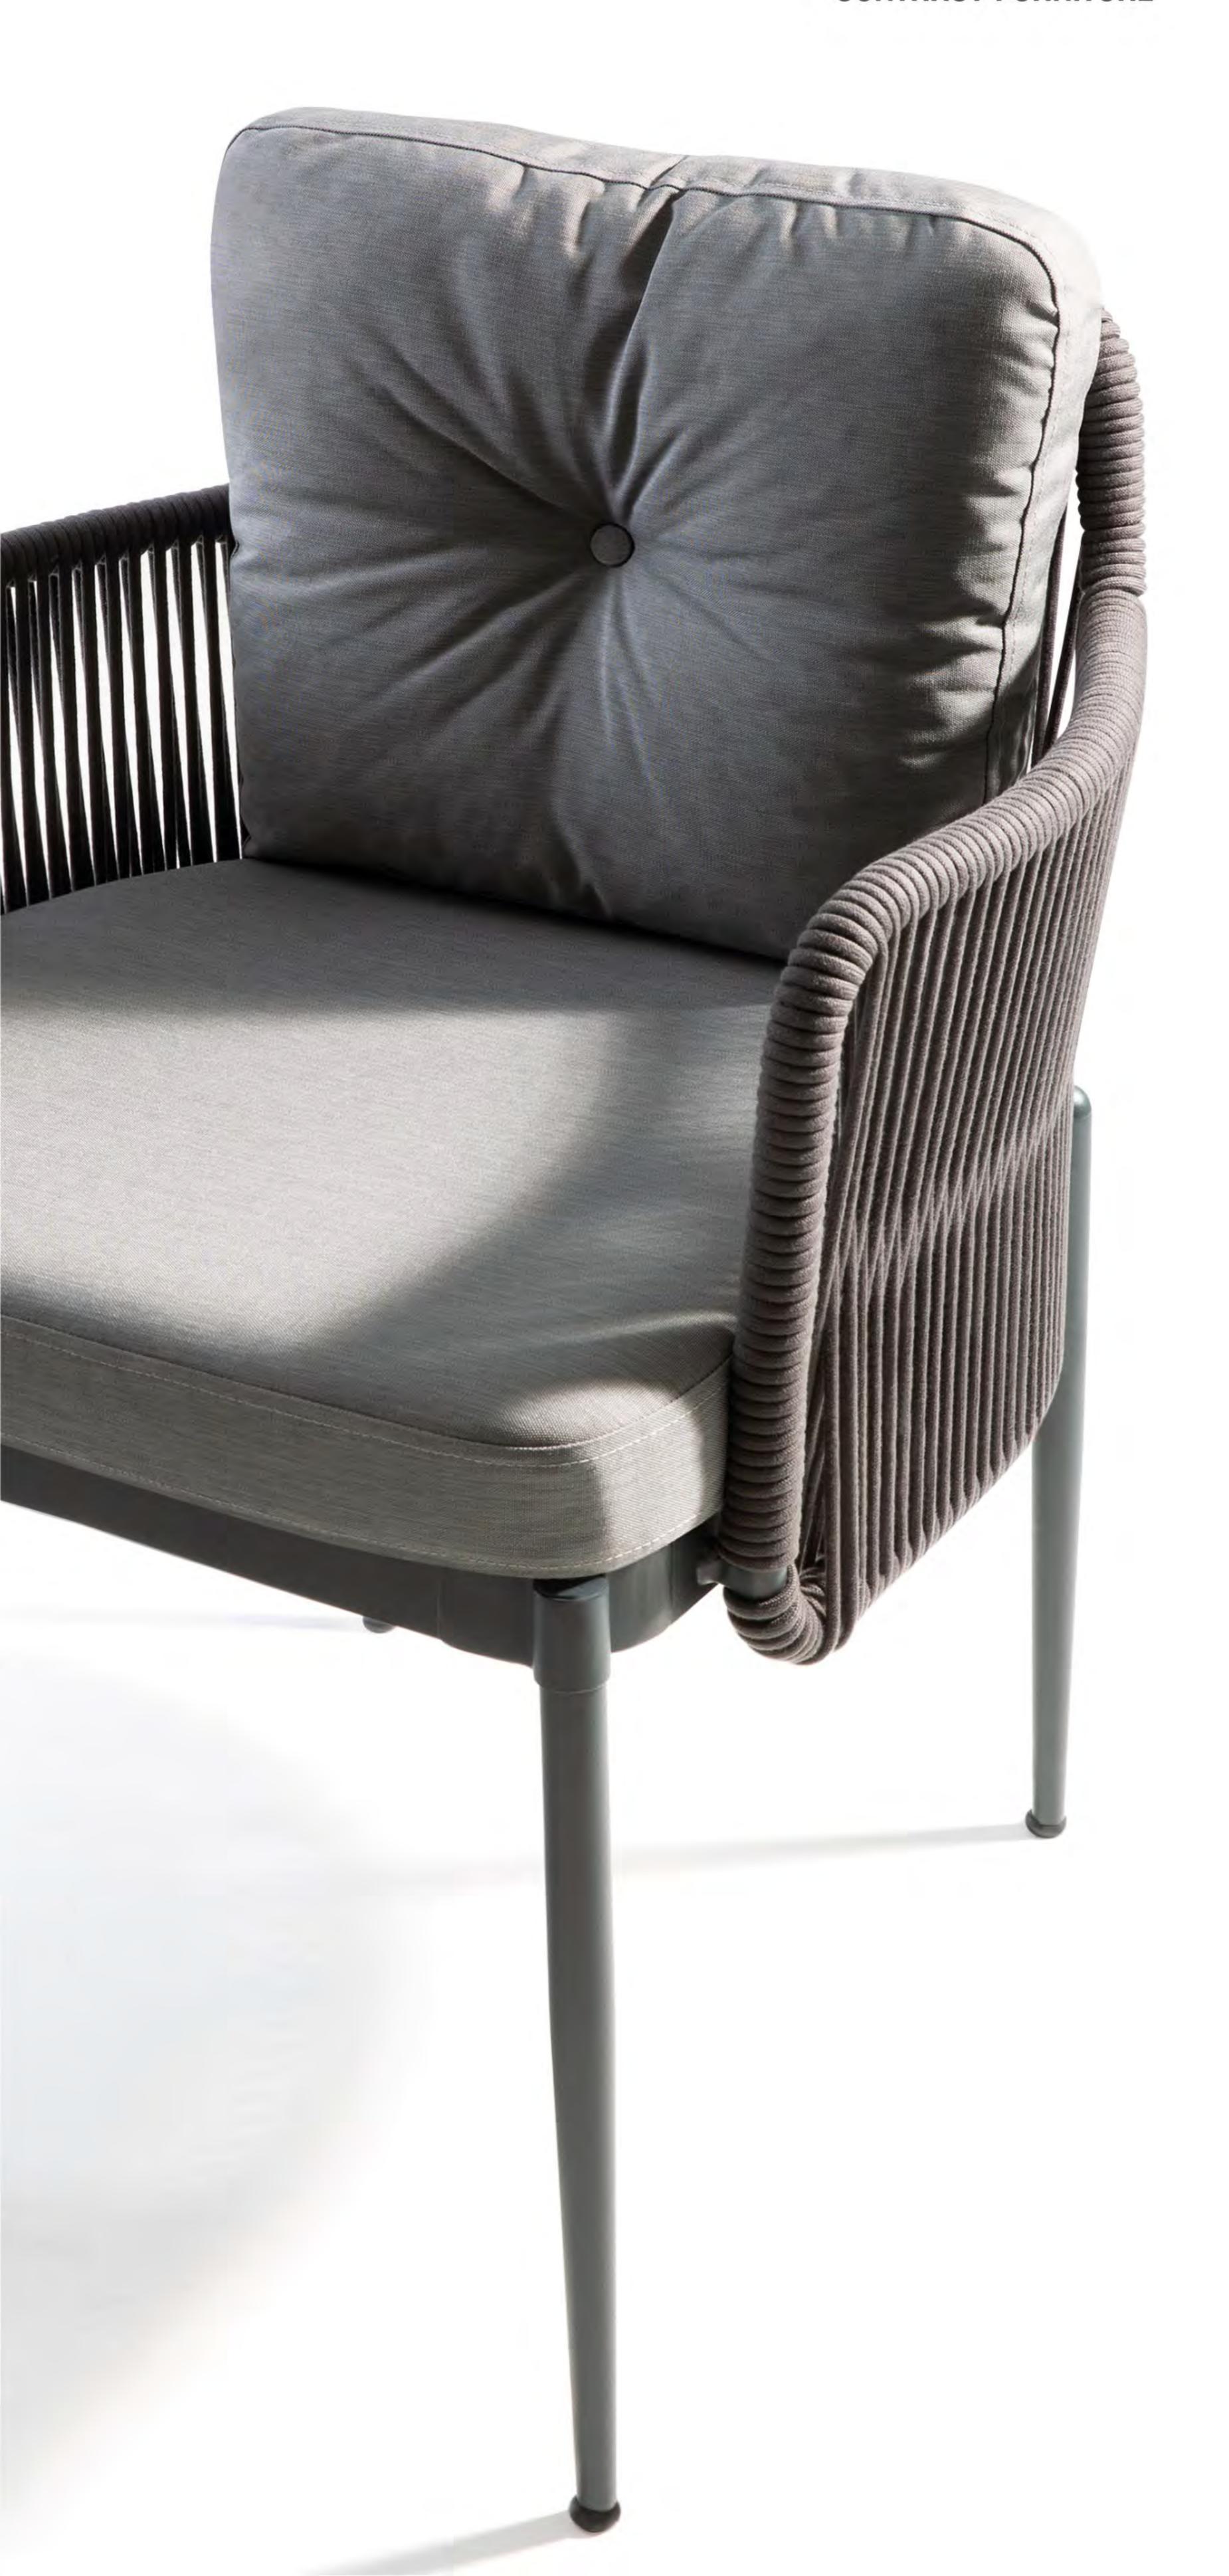

#### ARMI

Armchair | Sofa | Coffee Table powder-coated aluminum

FIN Armchair | Sofa

powder-coated aluminum

INDIRA Armchair | Sofa powder-coated aluminum

RHINO Armchair 4 powder-coated metal powder-coated metal