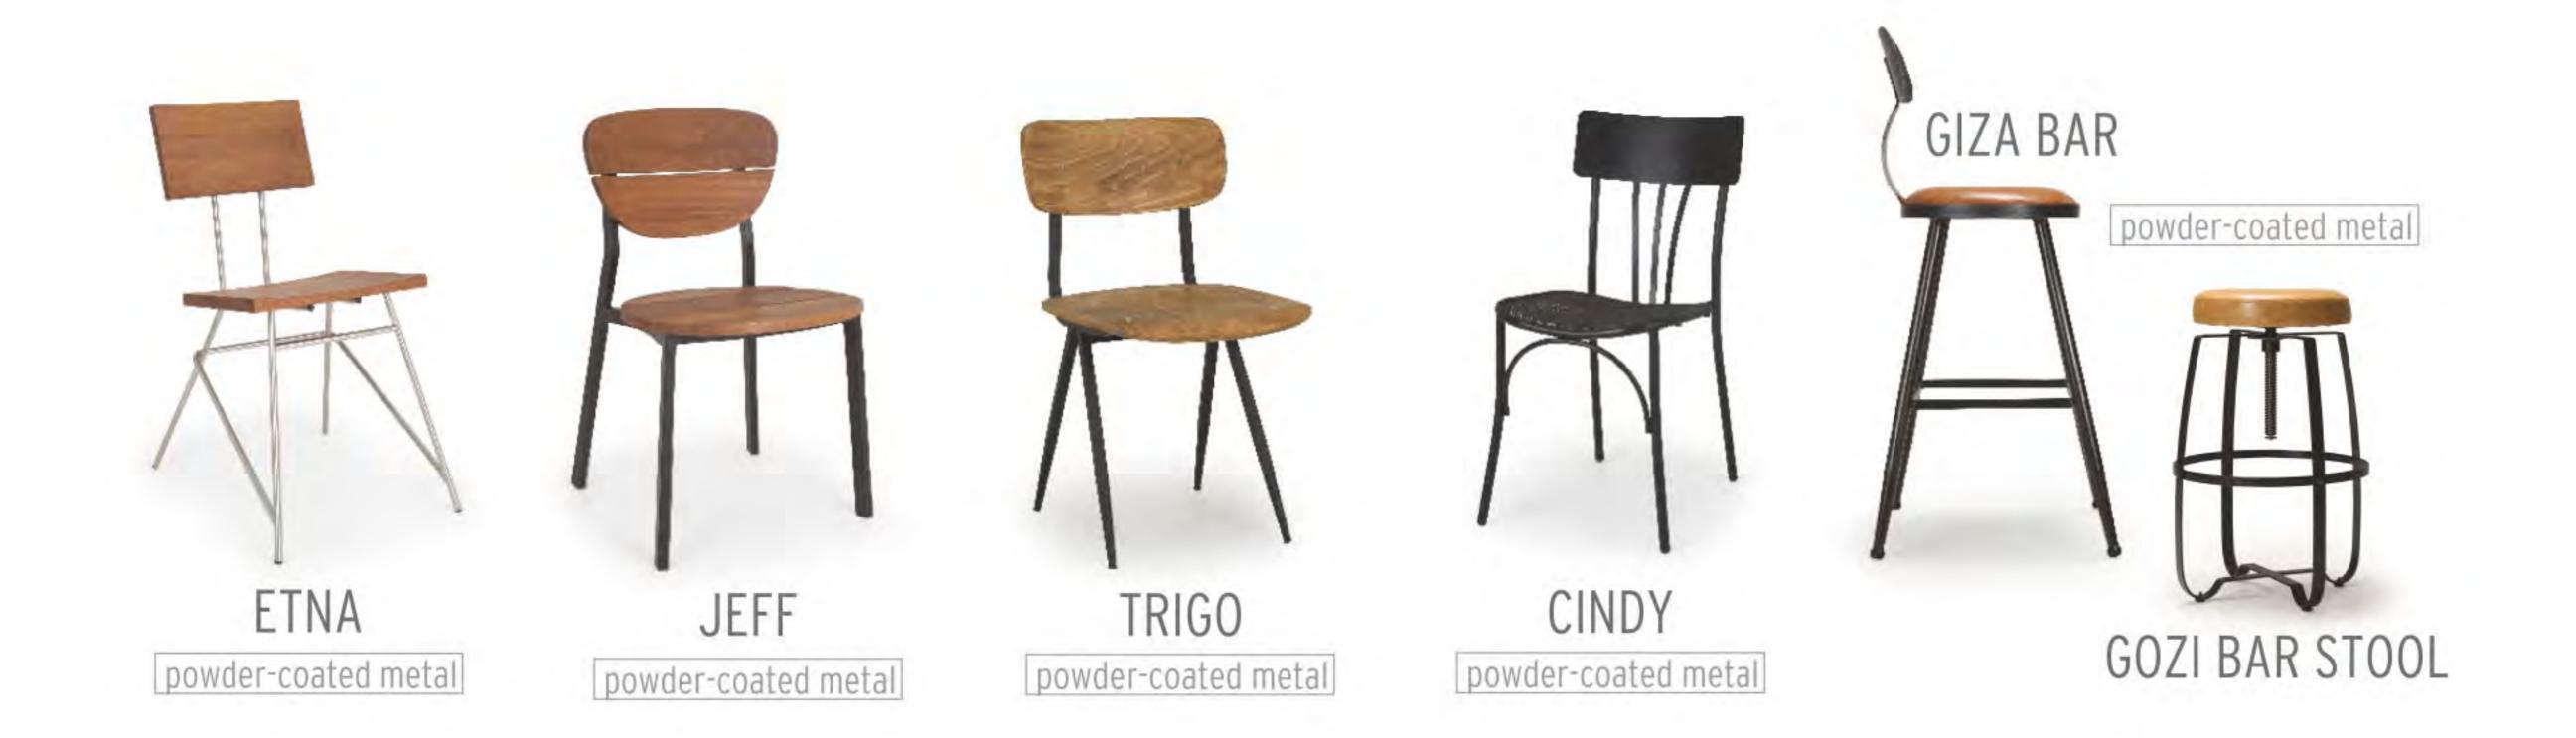

OUTDOOR INDOOR wood&metal

COMPLEMENTARY PRODUCTS









MAMBA

RADO

powder-coated metal

















AMALFI powder-coated metal

































GALAPAGOS K powder-coated metal



powder-coated metal







#### www.sandalyeci.com











## SANDALYECI

A REAL STREET, SALE AND AND ADDREED AND ADDREE

Roman Barrier Barrier Contractor

17

CONTRACT FURNITURE

32

1



#### www.sandalyeci.com



#### Armchair | Sofa | Coffee Table | Sideboard | Table

beechwood









### SANDALYECİ **CONTRACT FURNITURE**



PHUKET Armchair | Sofa | Coffee Table | Table

Iroko & powder-coated aluminum



BAHAMA Chair | Armchair | Sofa | Coffee Table | Table

Iroko & powder-coated aluminum





#### CLARA Armchair | Sofa | Coffee Table

powder-coated aluminum



#### ARMI

Armchair | Sofa | Coffee Table powder-coated aluminum





FIN Armchair | Sofa

powder-coated aluminum

INDIRA Armchair | Sofa powder-coated aluminum





RHINO Armc