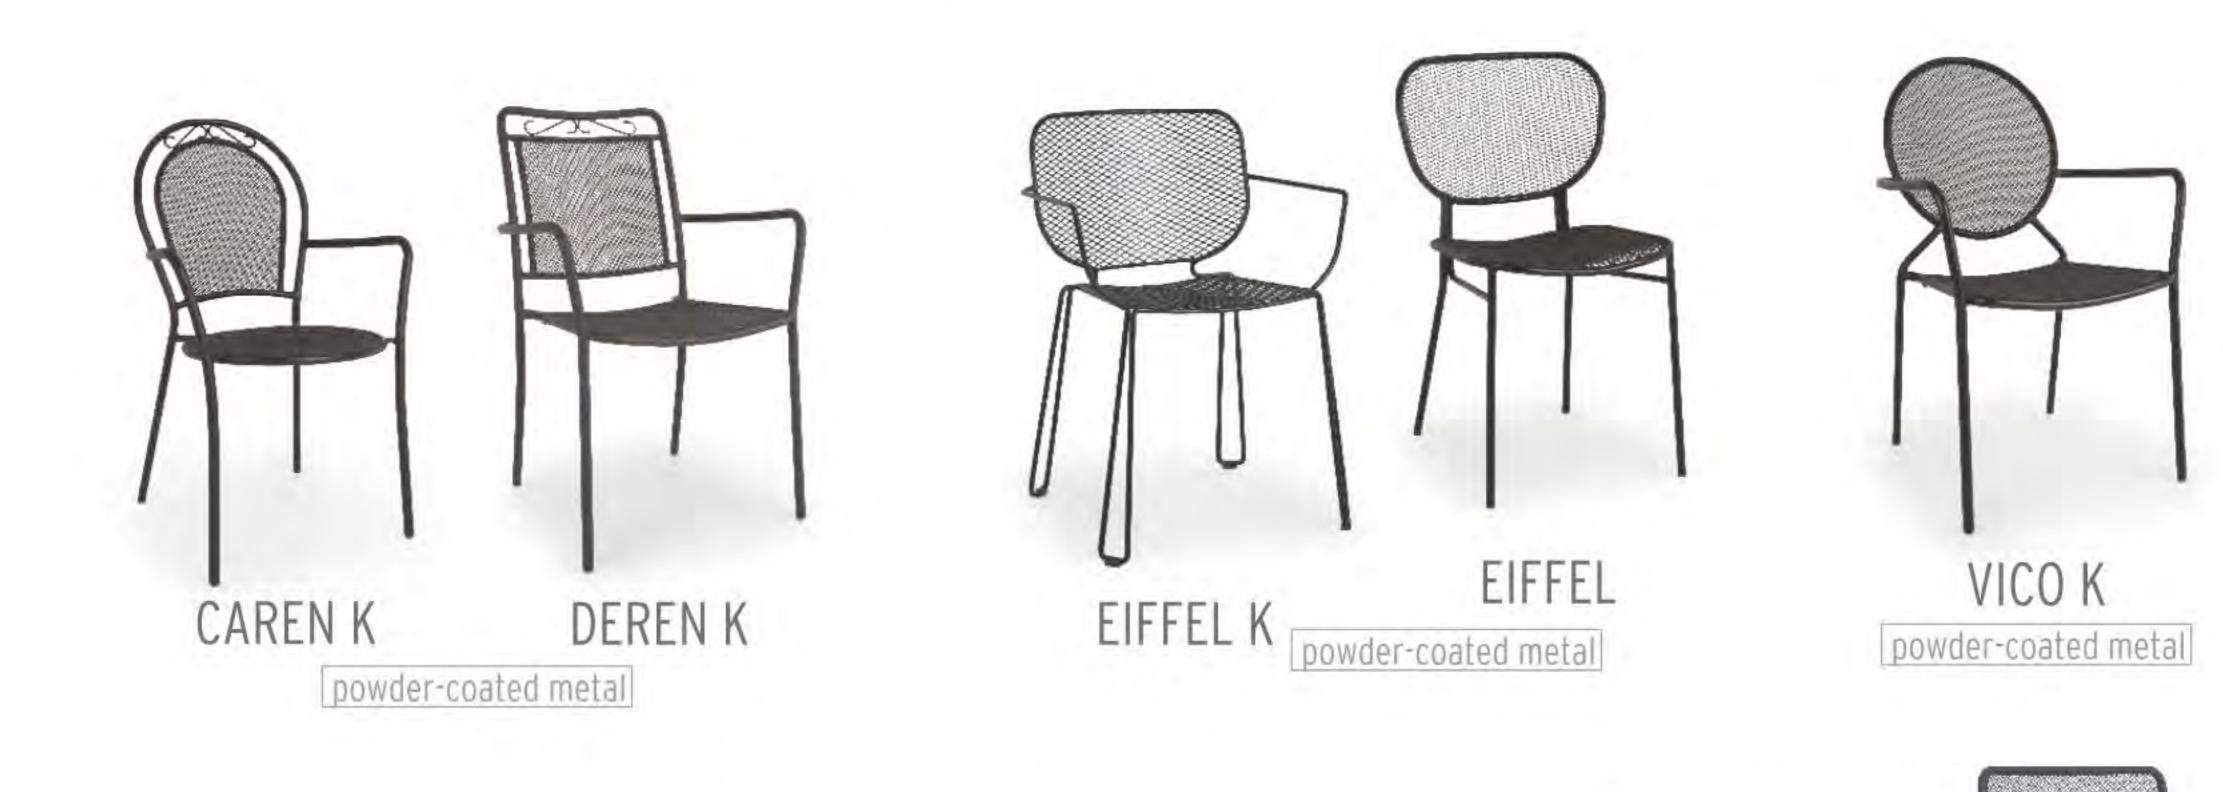

OUTDOOR INDOOR wood&metal

COMPLEMENTARY PRODUCTS

MAMBA

RADO

powder-coated metal

AMALFI powder-coated metal

GALAPAGOS K powder-coated metal

powder-coated metal